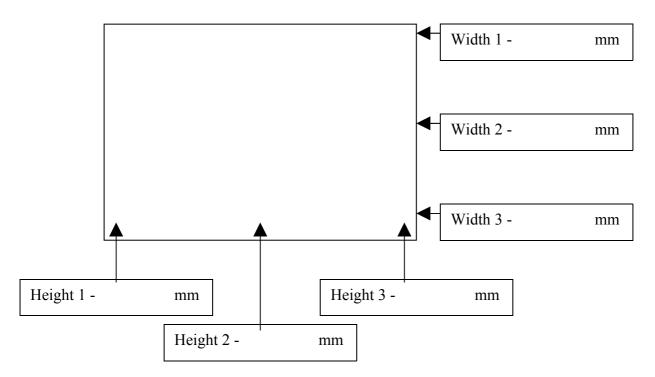

## YOUR NEW WINDOWS SURVEY SHEET

Window No. -

Location -

- Measure the width in 3 places Brickwork to Brickwork
- Measure the height in 3 places Brickwork to Brickwork
- Draw your design and openings in the box, looking at it from outside.

- Now take the smallest of the 3 widths and heights and fill in below
- And then take off 10mm from the side to give the correct size you need to order

| Smallest Width -  | mm | Take<br>off<br>10mm | Width to Order -  | mm |
|-------------------|----|---------------------|-------------------|----|
| Smallest Height - | mm |                     | Height to Order - | mm |